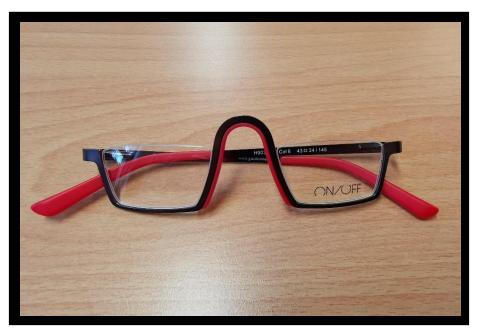

### ON/OFF H003B

ON/OFF H003B-C02

ON/OFF H003B-C03

ON/OFF H003B-C05

ON/OFF H003B-C04

ON/OFF H003B-C06